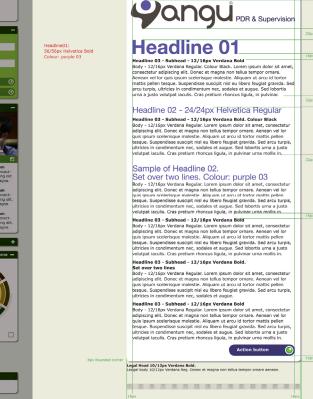

# Yangu : Appraisal System

Yangu is an internet based appraisal system for a division of the NHS. These are a few of my concept designs for the structure of the site and guidelines for creating the email newsletter.