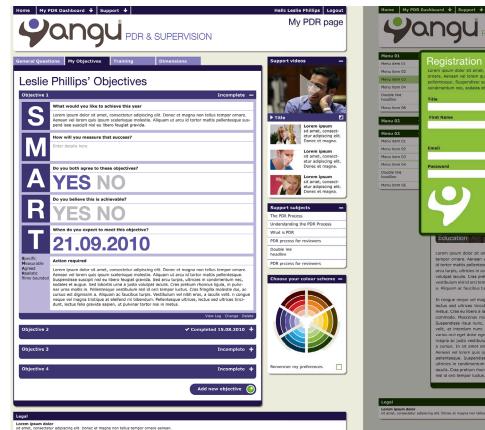

# Yangu : Appraisal System

Yangu is an internet based appraisal system for a division of the NHS. These are a few of my concept designs for the structure of the site and guidelines for creating the email newsletter.