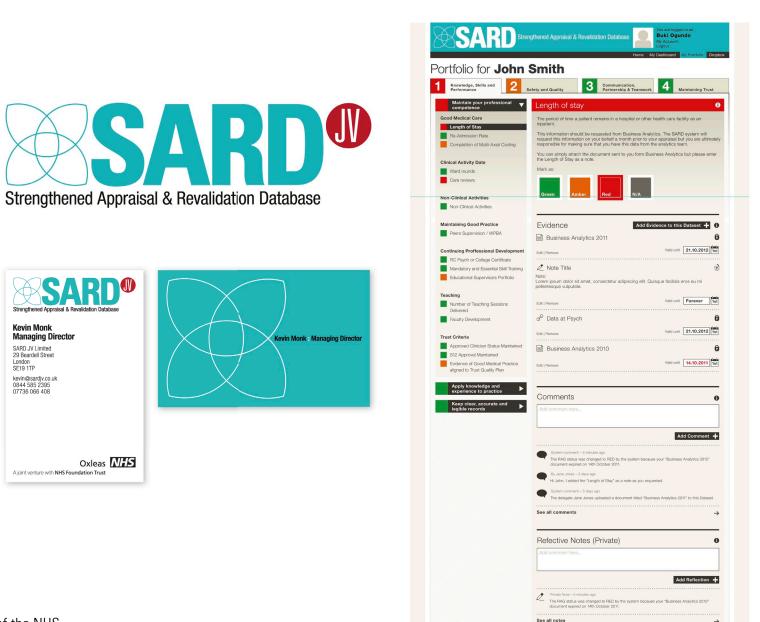

# SARD : Appraisal Database

Sard is an online appraisal database for a division of the NHS. Working closely with the developers, I created a Brand ID, Business Cards and designed the structural look of the system.