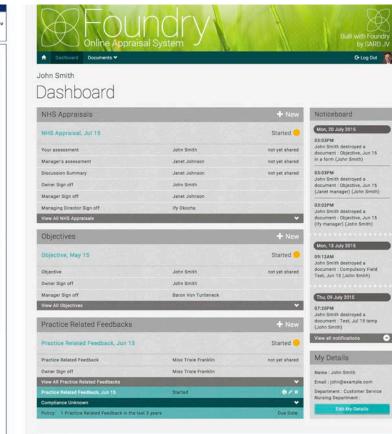

# Foundry : Online Appraisal System

Working closely with SARD, I had to design and code the front-end of the Foundry system using flat concepts, then using HTML/Haml and CSS/SCSS to style the live system as it was being built in Ruby by the developers.