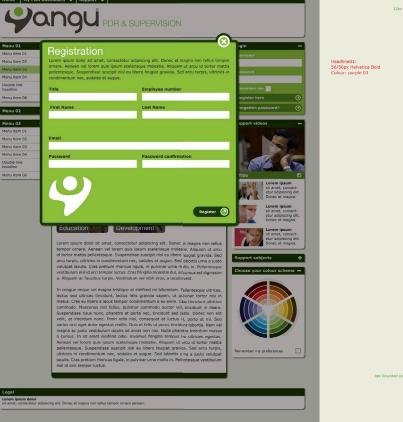

# Yangu : Appraisal System

Yangu is an internet based appraisal system for a division of the NHS. These are a few of my concept designs for the structure of the site and guidelines for creating the email newsletter.